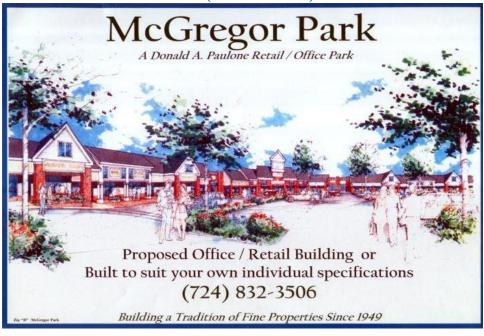

## **GREENSBURG'S NEWEST OFFICE PARK**

## Route 30 East, Unity Township, Greensburg, PA 15601

CLASS "A" RETAIL/OFFICE PARK

(3.04 acres)

Location Great Location – U. S. Route 30, 1.5 miles east of Westmoreland Mall.

Convenient to other major retailers, restaurants, banks, medical facilities and

Call (724) 832-3506

www.mcgregorparkgreensburg.com www.paulonecompanies.com