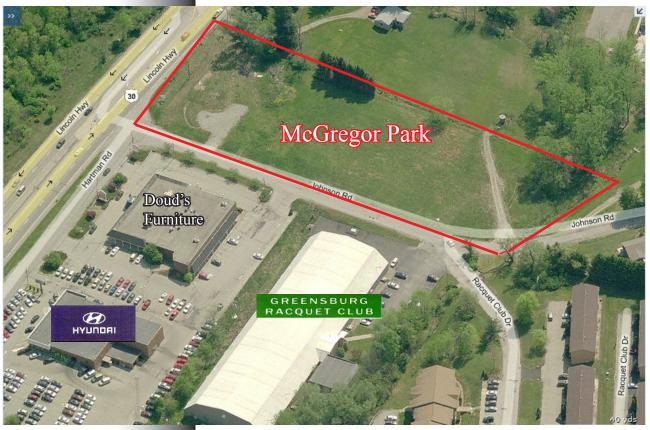

# McGregor Park

### LAND FOR SALE OR LEASE

Route 30 East Greensburg, PA 15601

For more information or to arrange for an inspection please contact:

Donald A. Paulone Custom
Built Homes, Inc.
724-832-3506 Phone
724-832-6433 Fax
dapcbh@aol.com
www.mcgregorparkgreensburg.com

3 A cres + / -

We can help you! Commercial land available in Greensburg.

### **FEATURES**

- Great Location U.S. Route 30, 1.5 miles east of Westmoreland Mall
- B-3 Highway Business (Highest Commercial Zoning)
- Gross leasable square footage = 26,260
- All public utilities
- Build to suit, individual suite entrances with direct access to parking area
- Convenient access to U.S. Route 30, Route 119, Route 819, Route 130, Route 981 and 982, Route 22 and Pennsylvania Turnpike Toll Road 66