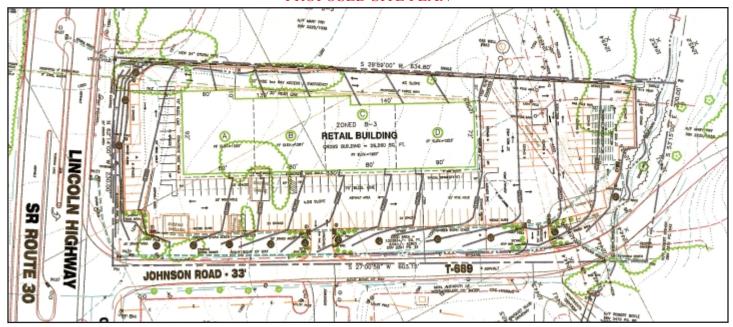

#### PROPOSED SITE PLAN

150 parking spaces FREE PARKING

Will build to suite, individual suite entrances with direct access to parking area

Vehicles per day - 31,000

Vehicles per year - 10,912,000

For more information or to arrange for an inspection please contact: